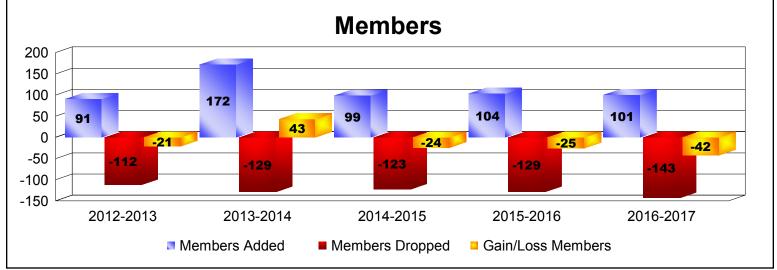

District 202 F

As of June 2017 Cumulative

| Year      | New<br>Clubs | Dropped<br>Clubs | Gain/<br>Loss<br>Clubs | New<br>Members | Charter<br>Members | Reinstate<br>Members | Transfer<br>Members | Total<br>Member<br>Added | Total<br>Members<br>Dropped | Gain/<br>Loss<br>Members |
|-----------|--------------|------------------|------------------------|----------------|--------------------|----------------------|---------------------|--------------------------|-----------------------------|--------------------------|
| 2012-2013 | 0            | -1               | -1                     | 80             | 2                  | 4                    | 5                   | 91                       | -112                        | -21                      |
| 2013-2014 | 2            | -1               | 1                      | 103            | 54                 | 1                    | 14                  | 172                      | -129                        | 43                       |
| 2014-2015 | 0            | 0                | 0                      | 83             | 7                  | 3                    | 6                   | 99                       | -123                        | -24                      |
| 2015-2016 | 0            | -1               | -1                     | 94             | 2                  | 2                    | 6                   | 104                      | -129                        | -25                      |
| 2016-2017 | 0            | 0                | 0                      | 87             | 1                  | 1                    | 12                  | 101                      | -143                        | -42                      |
| Average   | 0            | -1               | 0                      | 89             | 13                 | 2                    | 9                   | 113                      | -127                        | -14                      |