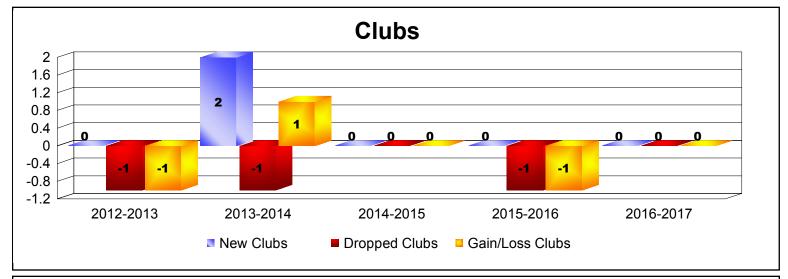

District 202 F

As of June 2017 Cumulative

| Year      | New<br>Clubs | Dropped<br>Clubs | Gain/<br>Loss<br>Clubs | New<br>Members | Charter<br>Members | Reinstate<br>Members | Transfer<br>Members | Total<br>Member<br>Added | Total<br>Members<br>Dropped | Gain/<br>Loss<br>Members |
|-----------|--------------|------------------|------------------------|----------------|--------------------|----------------------|---------------------|--------------------------|-----------------------------|--------------------------|
| 2012-2013 | 0            | -1               | -1                     | 80             | 2                  | 4                    | 5                   | 91                       | -112                        | -21                      |
| 2013-2014 | 2            | -1               | 1                      | 103            | 54                 | 1                    | 14                  | 172                      | -129                        | 43                       |
| 2014-2015 | 0            | 0                | 0                      | 83             | 7                  | 3                    | 6                   | 99                       | -123                        | -24                      |
| 2015-2016 | 0            | -1               | -1                     | 94             | 2                  | 2                    | 6                   | 104                      | -129                        | -25                      |
| 2016-2017 | 0            | 0                | 0                      | 87             | 1                  | 1                    | 12                  | 101                      | -143                        | -42                      |
| Average   | 0            | -1               | 0                      | 89             | 13                 | 2                    | 9                   | 113                      | -127                        | -14                      |